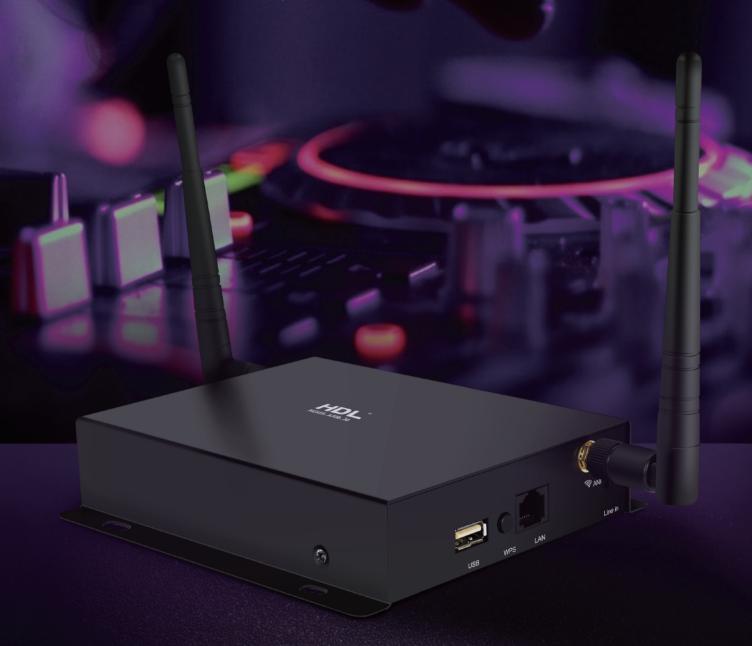

# **Better Together.**

Quickly and intuitively browse through the entirety of your music collection.

With the ability to directly play files from network attached storage devices (NAS), an onboard Micro SD card slot, an onboard USB port, and your connected iOS & Android devices total audio management has never been easier.

# Multi-platform Compatibility.

At HDL we know that everyone has their preferred method of audio storage. That's why we've given HomePlay true multi-platform compatibility.

With Bluetooth and WiFi connectivity, a LAN port, and a USB port HomePlay can directly connect to your audio library. Seamlessly controlled through the HDL On app, you can stream all of your favorite tracks to any room to create your ideal audioscape.

LAN

USB

Wi-Fi

Bluetooth