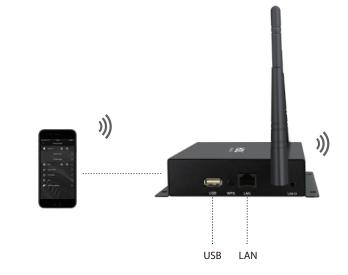

# **Better Together.**

Quickly and intuitively browse through the entirety of your music collection.

With the ability to directly play files from network attached storage devices (NAS), an onboard Micro SD card slot, an onboard USB port, and your connected iOS & Android devices total audio management has never been easier.

# Multi-platform Compatibility.

At HDL we know that everyone has their preferred method of audio storage. That's why we've given HomePlay true multi-platform compatibility.

With Bluetooth and WiFi connectivity, a LAN port, and a USB port HomePlay can directly connect to your audio library. Seamlessly controlled through the HDL On app, you can stream all of your favorite tracks to any room to create your ideal audioscape.

LAN

USB

Wi-Fi

Bluetooth