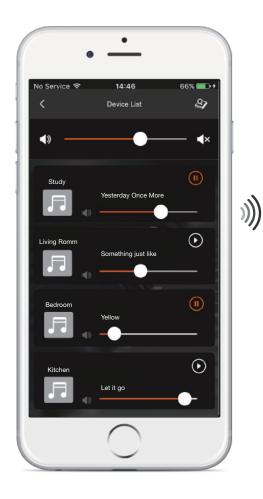

#### **Precise Control.**

It's easier than ever before to find, play, and manage your music library using the HDL On app. Able to display everything you connect to HomePlay, the app lets you view your entire music collection, create playlists, play, pause, adjust volume, or skip tracks.

The app even lets you choose what room you want to listen to your music in. From a DubStep house party, to Spotify's best classical music while you cook, all the songs and albums you've collected can be played exactly as you intended.

# Stream different songs to every room in your home simultaneously.