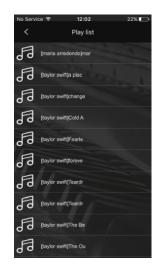

#### **Precise Control.**

It's easier than ever before to find, play, and manage your music library using the HDL On app. Able to display everything you connect to HomePlay, the app lets you view your entire music collection, create playlists, play, pause, adjust volume, or skip tracks.

The app even lets you choose what room you want to listen to your music in. From a DubStep house party, to Spotify's best classical music while you cook, all the songs and albums you've collected can be played exactly as you intended.