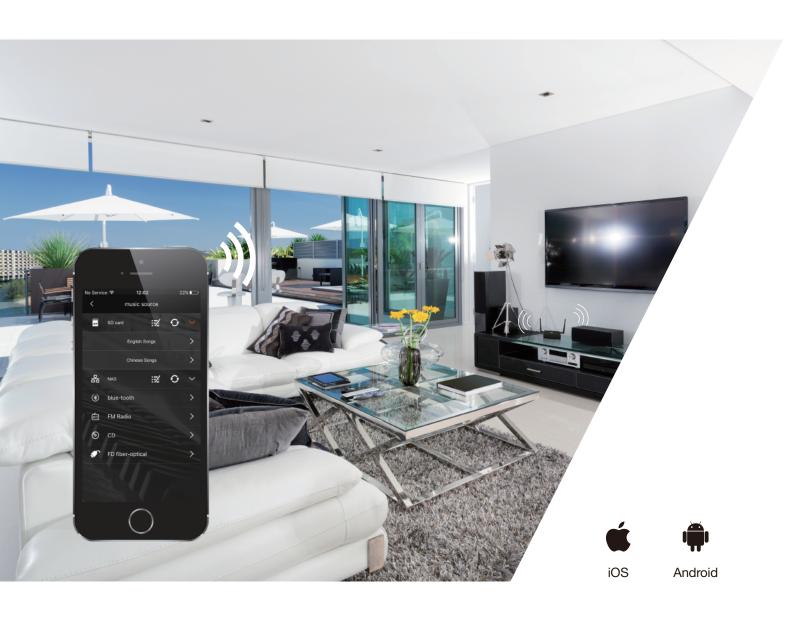

### Always at Hand.

HomePlay helps you stay connected to your music through the HDL On app. Available for both iOS and Android devices, the app provides you with a one stop shop for a truly unified listening experience.

With your favorite online audio streams displayed alongside your entire audio library, a simple swipe of a finger can bring music instantly to a single room, or an entire building. listening experience.

#### **Precise Control.**

It's easier than ever before to find, play, and manage your music library using the HDL On app. Able to display everything you connect to HomePlay, the app lets you view your entire music collection, create playlists, play, pause, adjust volume, or skip tracks.

The app even lets you choose what room you want to listen to your music in. From a DubStep house party, to Spotify's best classical music while you cook, all the songs and albums you've collected can be played exactly as you intended.