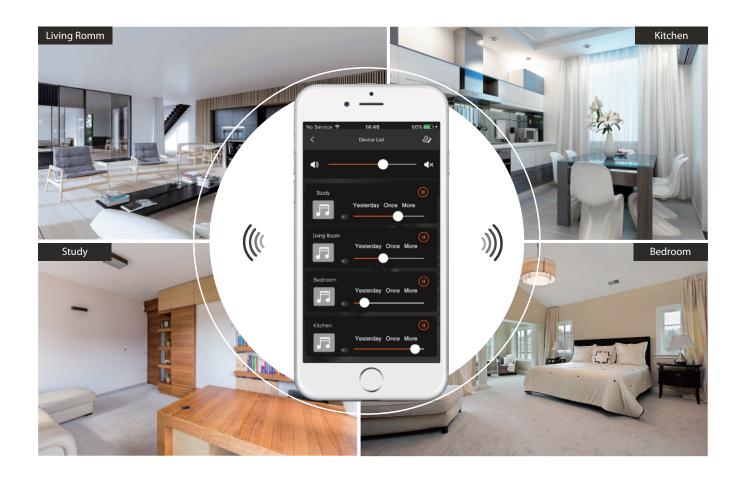

#### **Precise Control.**

It's easier than ever before to find, play, and manage your music library using the HDL On app. Able to display everything you connect to HomePlay, the app lets you view your entire music collection, create playlists, play, pause, adjust volume, or skip tracks.

The app even lets you choose what room you want to listen to your music in. From a DubStep house party, to Spotify's best classical music while you cook, all the songs and albums you've collected can be played exactly as you intended.