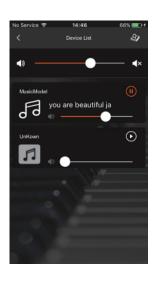

#### **Precise Control.**

It's easier than ever before to find, play, and manage your music library using the HDL On app. Able to display everything you connect to HomePlay, the app lets you view your entire music collection, create playlists, play, pause, adjust volume, or skip tracks.

The app even lets you choose what room you want to listen to your music in. From a DubStep house party, to Spotify's best classical music while you cook, all the songs and albums you've collected can be played exactly as you intended.