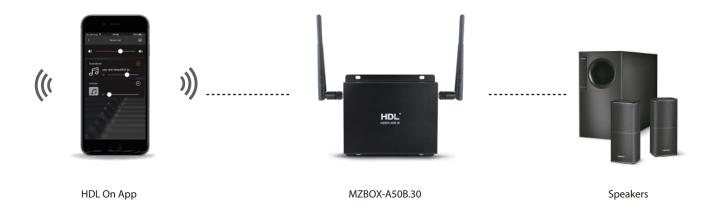

# HomePlay

Crystal Clear Audio, for Every Room in Your Home.

With the HDL HomePlay network player, you can stream your favorite tracks to any room in your home effortlessly.

Designed for you and your family, take total control over your audio for a never before heard auditory experience.

### Always at Hand.

HomePlay helps you stay connected to your music through the HDL On app. Available for both iOS and Android devices, the app provides you with a one stop shop for a truly unified listening experience.

# Multi-platform Compatibility.

At HDL we know that everyone has their preferred method of audio storage. That's why we've given HomePlay true multi-platform compatibility.

With Bluetooth and WiFi connectivity, a LAN port, and a USB port HomePlay can directly connect to your audio library. Seamlessly controlled through the HDL On app, you can stream all of your favorite tracks to any room to create your ideal audioscape.