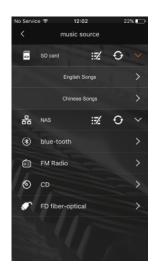

# **Better Together.**

Quickly and intuitively browse through the entirety of your music collection.

With the ability to directly play files from network attached storage devices (NAS), an onboard Micro SD card slot, an onboard USB port, and your connected iOS & Android devices total audio management has never been easier.

# Multi-platform Compatibility.

At HDL we know that everyone has their preferred method of audio storage. That's why we've given HomePlay true multi-platform compatibility.

With Bluetooth and WiFi connectivity, a LAN port, and a USB port HomePlay can directly connect to your audio library. Seamlessly controlled through the HDL On app, you can stream all of your favorite tracks to any room to create your ideal audioscape.