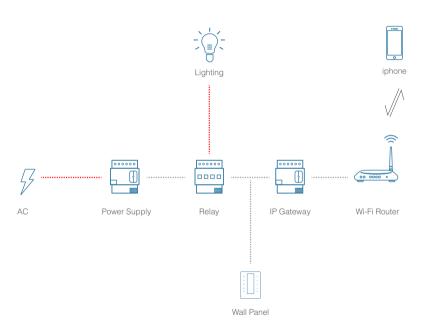

KNX International and board member of KNX China, hence we also provide KNX system products.





## buspro

#### • A powerful and flexible automaton system

Buspro is able to connect with conventional non-smart devices covering the features of lighting, shading, air-conditioning, heating, background music, security, etc. It allows users to control all the features on one unified interface – an app or a wall panel.

With the help of gateways or software integration, Buspro can also work with third-party smart systems or standalone products such as smart door locks, smart speakers and more. It can be used in various types of buildings like homes, office buildings, urban complexes, large gymnasiums and hotels. Users can decide the functions and scale of the system according to their needs.



Topology of a minimum Buspro solution



### buspro Wireless

#### • An easy-to-install wireless automation system

Same as HDL Buspro, Buspro Wireless can connect with conventional devices, but no rewiring is required during installation. You can simply install the system by replacing the orginal non-smart switches with HDL smart panels. Therefore, it can be used in new buildings and especially suitable for renovation projects of existing buildings.

Buspro Wireless harnesses the power of mesh topology to connect every device. Every device in the system can both receive and forward signals. Devices have multiple signal input sources, so if one of the signal inputs fails, they can still receive signals from another device. In this way, users don't have to worry about signal problems.