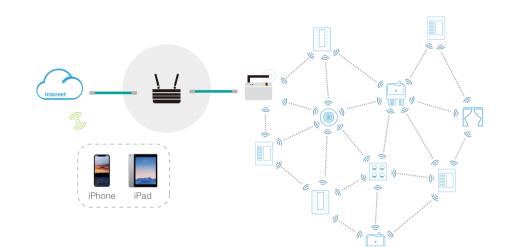

Buspro Wireless harnesses the power of mesh topology to connect every device. Every device in the system can both receive and forward signals. Devices have multiple signal input sources, so if one of the signal inputs fails, they can still receive signals from another device. In this way, users don't have to worry about signal problems.